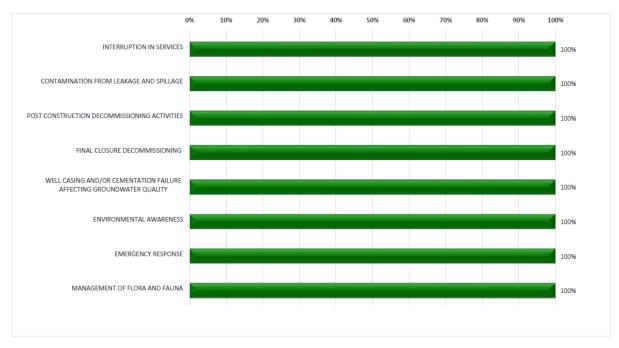

# **LIST OF FIGURES**

| Figure 1: Environmental Audit Graph 1   | 7  |
|-----------------------------------------|----|
| Figure 2: Environmental Audit Graph 2   | 7  |
| Figure 3: Environmental Audit Graph 3   | 8  |
| Figure 4: Environmental Audit Graph 4   | 8  |
| Figure 5: Environmental Audit Graph 5   | 9  |
| Figure 6: Environmental Audit Graph 6   | 9  |
| Figure 7: Environmental Audit Graph 7   | 10 |
| Figure 8: Environmental Audit Graph 8   | 10 |
| Figure 9: Environmental Audit Graph 9   | 11 |
| Figure 10: Environmental Audit Graph 10 | 11 |
| Figure 11: Environmental Audit Graph 11 | 12 |
| Figure 12: Environmental Audit Graph 12 | 12 |