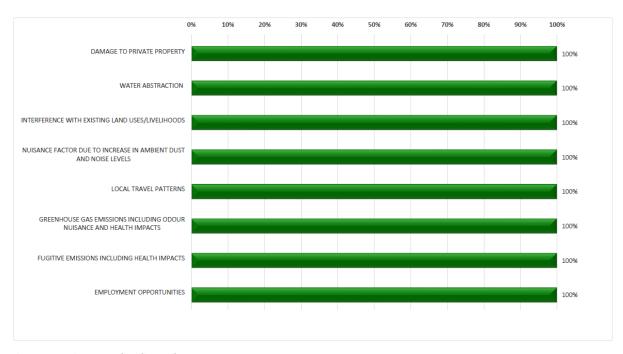

# **LIST OF FIGURES**

| Figure 1: Environmental Audit Graph 1   | 7  |
|-----------------------------------------|----|
| Figure 2: Environmental Audit Graph 2   | 7  |
| Figure 3: Environmental Audit Graph 3   | 8  |
| Figure 4: Environmental Audit Graph 4   | 8  |
| Figure 5: Environmental Audit Graph 5   | 9  |
| Figure 6: Environmental Audit Graph 6   | 9  |
| Figure 7: Environmental Audit Graph 7   | 10 |
| Figure 8: Environmental Audit Graph 8   | 10 |
| Figure 9: Environmental Audit Graph 9   | 11 |
| Figure 10: Environmental Audit Graph 10 | 11 |
| Figure 11: Environmental Audit Graph 11 | 12 |
| Figure 12: Environmental Audit Graph 12 | 12 |