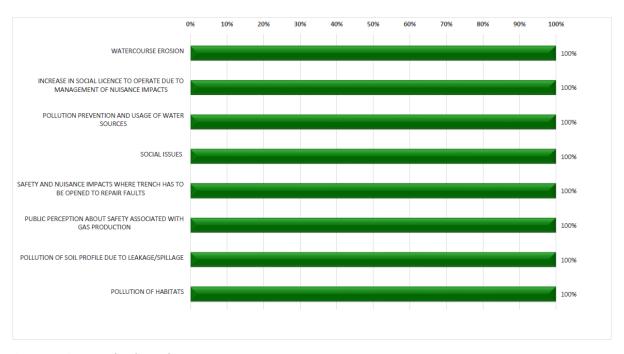

# **LIST OF FIGURES**

| Figure 1: Environmental Audit Graph 1   | 7  |
|-----------------------------------------|----|
| Figure 2: Environmental Audit Graph 2   | 7  |
| Figure 3: Environmental Audit Graph 3   | 8  |
| Figure 4: Environmental Audit Graph 4   | 8  |
| Figure 5: Environmental Audit Graph 5   | 9  |
| Figure 6: Environmental Audit Graph 6   | 9  |
| Figure 7: Environmental Audit Graph 7   | 10 |
| Figure 8: Environmental Audit Graph 8   | 10 |
| Figure 9: Environmental Audit Graph 9   | 11 |
| Figure 10: Environmental Audit Graph 10 | 11 |
| Figure 11: Environmental Audit Graph 11 | 12 |
| Figure 12: Environmental Audit Graph 12 | 12 |