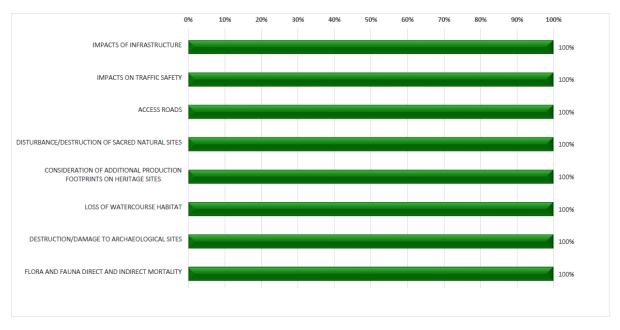

# **LIST OF FIGURES**

| Figure 1: Environmental Audit Graph 1   | 7  |
|-----------------------------------------|----|
| Figure 2: Environmental Audit Graph 2   | 7  |
| Figure 3: Environmental Audit Graph 3   | 8  |
| Figure 4: Environmental Audit Graph 4   | 8  |
| Figure 5: Environmental Audit Graph 5   | 9  |
| Figure 6: Environmental Audit Graph 6   | 9  |
| Figure 7: Environmental Audit Graph 7   | 10 |
| Figure 8: Environmental Audit Graph 8   | 10 |
| Figure 9: Environmental Audit Graph 9   | 11 |
| Figure 10: Environmental Audit Graph 10 | 11 |
| Figure 11: Environmental Audit Graph 11 | 12 |
| Figure 12: Environmental Audit Graph 12 | 12 |