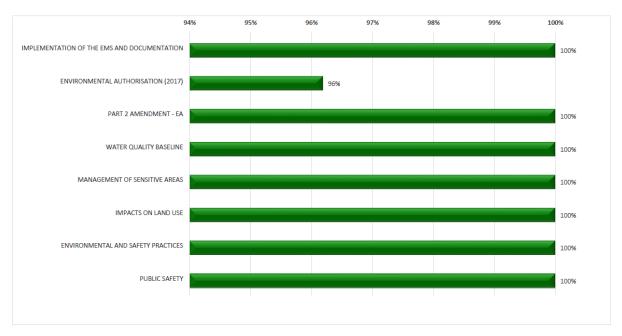

# **LIST OF FIGURES**

| Figure 1: Environmental Audit Graph 1   | 7  |
|-----------------------------------------|----|
| Figure 2: Environmental Audit Graph 2   | 7  |
| Figure 3: Environmental Audit Graph 3   | 8  |
| Figure 4: Environmental Audit Graph 4   | 8  |
| Figure 5: Environmental Audit Graph 5   | 9  |
| Figure 6: Environmental Audit Graph 6   | 9  |
| Figure 7: Environmental Audit Graph 7   | 10 |
| Figure 8: Environmental Audit Graph 8   | 10 |
| Figure 9: Environmental Audit Graph 9   | 11 |
| Figure 10: Environmental Audit Graph 10 | 11 |
| Figure 11: Environmental Audit Graph 11 | 12 |
| Figure 12: Environmental Audit Graph 12 | 12 |