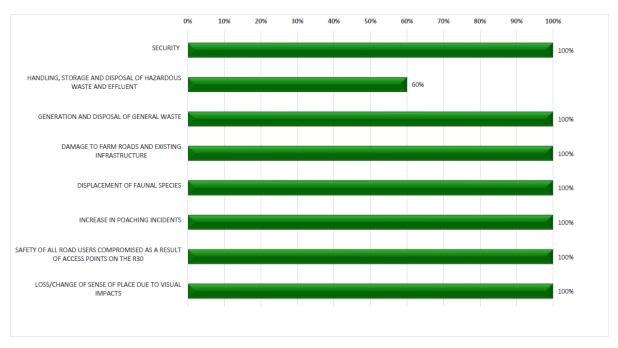

# **LIST OF FIGURES**

| Figure 1: Environmental Audit Graph 1   | 7  |
|-----------------------------------------|----|
| Figure 2: Environmental Audit Graph 2   | 7  |
| Figure 3: Environmental Audit Graph 3   | 8  |
| Figure 4: Environmental Audit Graph 4   | 8  |
| Figure 5: Environmental Audit Graph 5   | 9  |
| Figure 6: Environmental Audit Graph 6   | 9  |
| Figure 7: Environmental Audit Graph 7   | 10 |
| Figure 8: Environmental Audit Graph 8   | 10 |
| Figure 9: Environmental Audit Graph 9   | 11 |
| Figure 10: Environmental Audit Graph 10 | 11 |
| Figure 11: Environmental Audit Graph 11 | 12 |
| Figure 12: Environmental Audit Graph 12 | 12 |