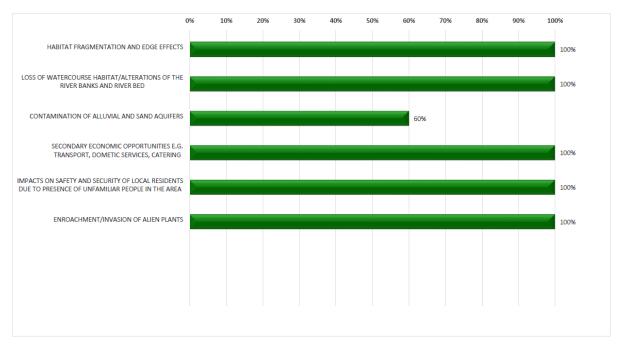

# **LIST OF FIGURES**

| Figure 1: Environmental Audit Graph 1   | 7  |
|-----------------------------------------|----|
| Figure 2: Environmental Audit Graph 2   | 7  |
| Figure 3: Environmental Audit Graph 3   | 8  |
| Figure 4: Environmental Audit Graph 4   | 8  |
| Figure 5: Environmental Audit Graph 5   | 9  |
| Figure 6: Environmental Audit Graph 6   | 9  |
| Figure 7: Environmental Audit Graph 7   | 10 |
| Figure 8: Environmental Audit Graph 8   | 10 |
| Figure 9: Environmental Audit Graph 9   | 11 |
| Figure 10: Environmental Audit Graph 10 | 11 |
| Figure 11: Environmental Audit Graph 11 | 12 |
| Figure 12: Environmental Audit Graph 12 | 12 |